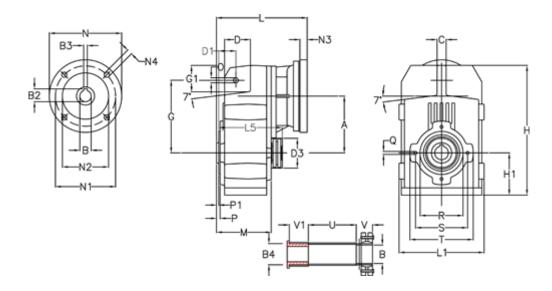

## **Measures**

| A = 112.50 | D1 = 35.0 | l5 = 159.5  | P1                                         | = 3.0   | V :  |
|------------|-----------|-------------|--------------------------------------------|---------|------|
| B = 25     | d3 = 77   | M = 100.5   | Q                                          | = M8x12 | V1 : |
| B1 = 24    | G = 140   | N = 200     | R                                          | = 80    |      |
| B2 = 27.3  | G1 = 51.0 | N1 = 165    | S                                          | = 100   |      |
| B3 = 8     | H = 251.0 | N2 = 130    | Т                                          | = 120   |      |
| B4 = 25    | H1 = 84.0 | N4 = M10x20 | Tightening torque Nm adapter bushing = 6.0 |         |      |
| C = 20     | L = 205.0 | O = 11      | Tightening torque Nm shrink disc           | = 7.0   |      |
| D = 47.5   | L1 = 170  | P = 4.5     | U                                          | = 83.0  |      |